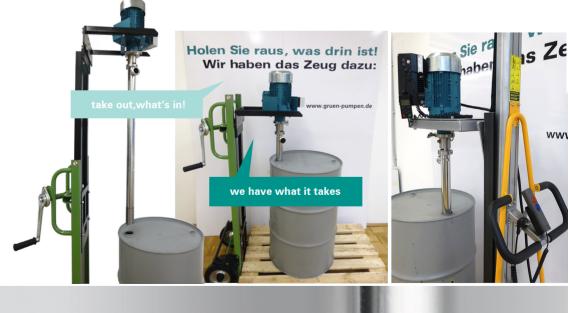

Easiest lifting and lowering!

## **MOBILE LIFTING DEVICE PHW 1200**

The new mobile lifting device helps you everywhere

www.gruen-pumpen.de

## FIRST KEY DATA

- Suitable for rigid unit of motor and pump and for QCC-system of motor and pump
- Playful easily container changing
- > Easy lifting and lowering of light and heavy drum pumps
- Suitable for drums on Euro pallets and IBC, lifting height 1200 mm
- Maximum load 75 kg, designed for barrel pumps, no oversizing